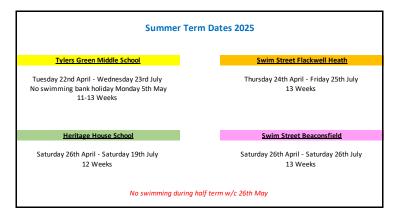

| Lane 1     | Lane 2     |  |  |
| 8am                   | Improver 2 | 1 to 1     |  |  |
| 8.30am                | 1 to 1     | Improver 1 |  |  |
| 9am                   | 1 to 1     | Beginner 1 |  |  |
| 9.30am                | 1 to 1     | Beginner 2 |  |  |
|                       | -          | -          |  |  |

| <b>Beaconsfield</b> |               |  |  |
|---------------------|---------------|--|--|
| Saturday 3pm-5.30pm |               |  |  |
|                     |               |  |  |
|                     | Lane 1        |  |  |
| 3pm                 | 1 to 1        |  |  |
| 3.30pm              | Parent & Baby |  |  |
| 4pm                 | 1 to 1        |  |  |
| 4.30pm              | 1 to 1        |  |  |
| 5pm                 | 1 to 1        |  |  |